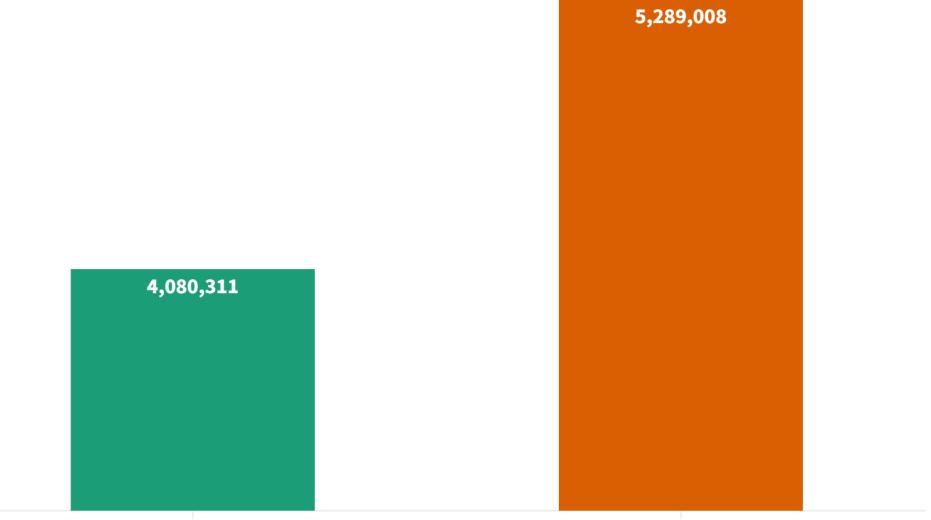

# AMFI Data Infographics Feb' 2024

## **Monthly SIP Contribution**

₹ in Crore



# Net No. of New SIPs registered

(In Lacs)



### **Total No. of outstanding SIP Accounts**

(In Lacs)



#### SIP AUM (₹ in Crore)



#### **Average Net Assets Under Management**

(₹ in Crore)



# YoY Comparision of Average Net AUM of the Mutual Fund Industry



# Breakdown of Various Categories' Contribution to Overall Equity AAUM



# Monthly Net Flow (Positive/Negative) in Equity Schemes for Jan'24





## Monthly Net Flow in open-ended Debt schemes for Jan'24



# Net Inflow/Outflow for Jan'24 in Hybrid Schemes



### Monthly Average Net AAUM of Equity Schemes

(₹ in Crore)



### Monthly Average Net AUM of Hybrid Schemes



## Monthly Average Net AUM of Debt Schemes

(₹ in Crore)

| Jan'24 - | 1,429,400 |
|----------|-----------|
| Dec'23   | 1,392,200 |
| Nov'23   | 1,410,200 |
| Oct'23 - | 1,406,400 |
| Sep'23   | 1,414,800 |
| Aug'23 - | 1,453,300 |
| Jun'23 - | 1,437,000 |
| May'23 - | 1,362,100 |
| Apr'23 - | 1,326,200 |
| Mar'23 - | 1,265,500 |
| Feb'23   | 1,302,700 |
| Jan'23 - | 1,323,900 |

#### Monthly Folio Analysis



Disclaime