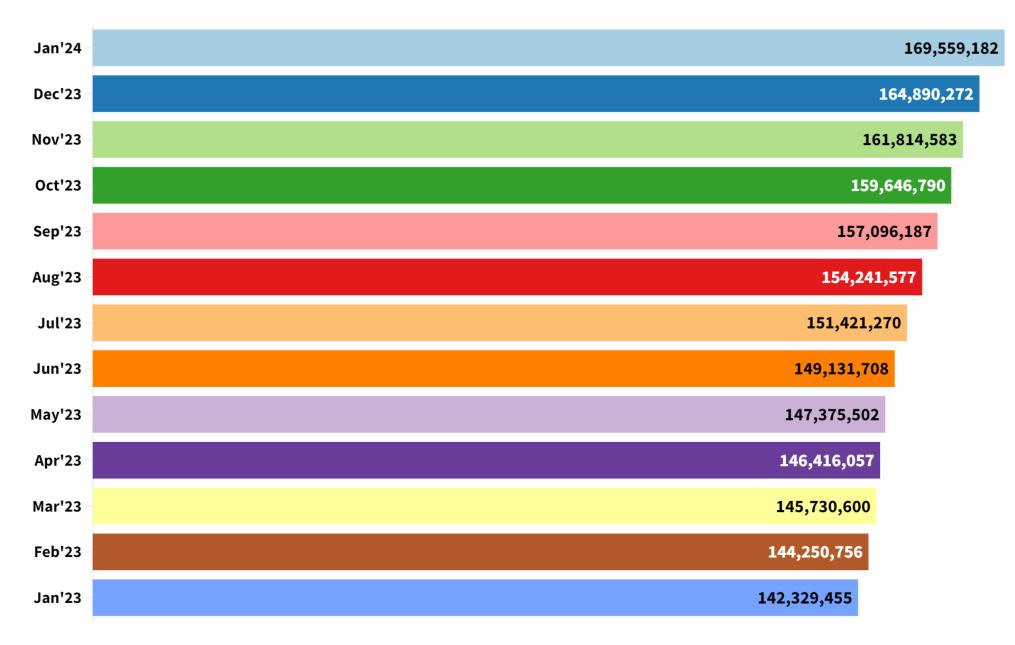

Industry



# Breakdown of Various Categories' Contribution to Overall Equity AAUM



# Monthly Net Flow (Positive/Negative) in Equity Schemes for Jan'24





## Monthly Net Flow in open-ended Debt schemes for Jan'24



# Net Inflow/Outflow for Jan'24 in Hybrid Schemes



### Monthly Average Net AAUM of Equity Schemes

(₹ in Crore)



### Monthly Average Net AUM of Hybrid Schemes



## Monthly Average Net AUM of Debt Schemes

(₹ in Crore)

| Jan'24 - | 1,429,400 |
|----------|-----------|
| Dec'23   | 1,392,200 |
| Nov'23   | 1,410,200 |
| Oct'23 - | 1,406,400 |
| Sep'23   | 1,414,800 |
| Aug'23 - | 1,453,300 |
| Jun'23 - | 1,437,000 |
| May'23 - | 1,362,100 |
| Apr'23 - | 1,326,200 |
| Mar'23 - | 1,265,500 |
| Feb'23   | 1,302,700 |
| Jan'23 - | 1,323,900 |

#### Monthly Folio Analysis



Disclaimer : Mutual Fund Investments are subject to market risks. Please read the scheme related documents carefully before investing. Data Source : www.amfiindia.com