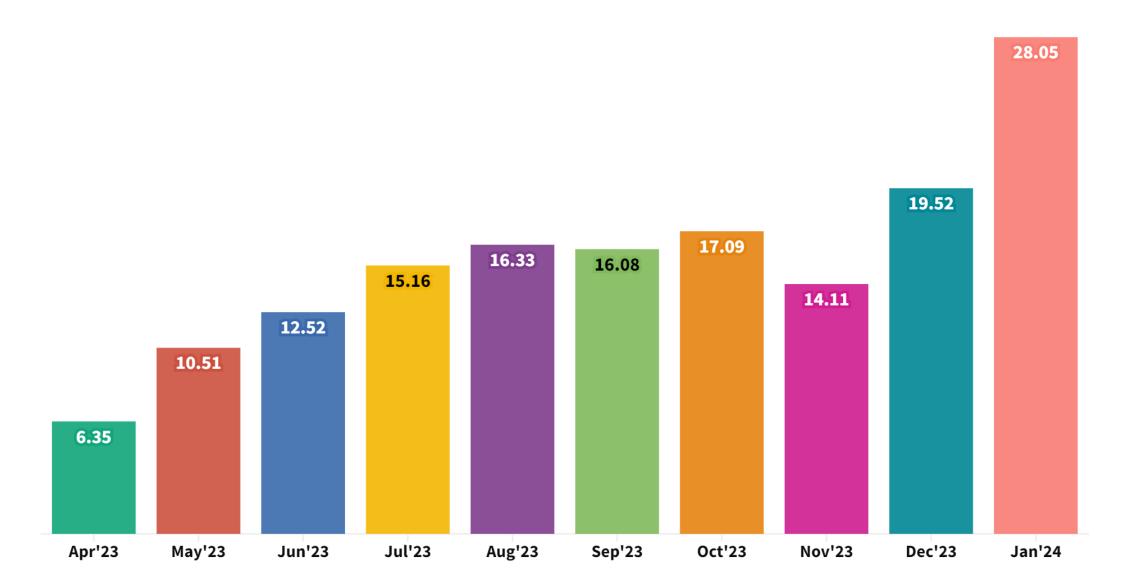

# AMFI Data Infographics Feb' 2024

## **Monthly SIP Contribution**

₹ in Crore



# Net No. of New SIPs registered

(In Lacs)



### **Total No. of outstanding SIP Accounts**

(In Lacs)



#### SIP AUM (₹ in Crore)



#### **Average Net Assets Under Management**

(₹ in Crore)



# YoY Comparision of Average Net AUM of the Mutual Fund Industry



# Breakdown of Various Categories' Contribution to Overall Equity AAUM



# Monthly Net Flow (Positive/Negative) in Equity Schemes for Jan'24





## Monthly Net Flow in open-ended Debt schemes for Jan'24



# Net Inflow/Outflow for Jan'24 in Hybrid Schemes



### Monthly Average Net AAUM of Equity Schemes

(₹ in Crore)



### Monthly Average Net AUM of Hybrid Schemes



## Monthly Average Net AUM of Debt Schemes

(₹ in Crore)

| Jan'24 - | 1,429,400 |
|----------|-----------|
| Dec'23   | 1,392,200 |
| Nov'23   | 1,410,200 |
| Oct'23 - | 1,406,400 |
| Sep'23   | 1,414,800