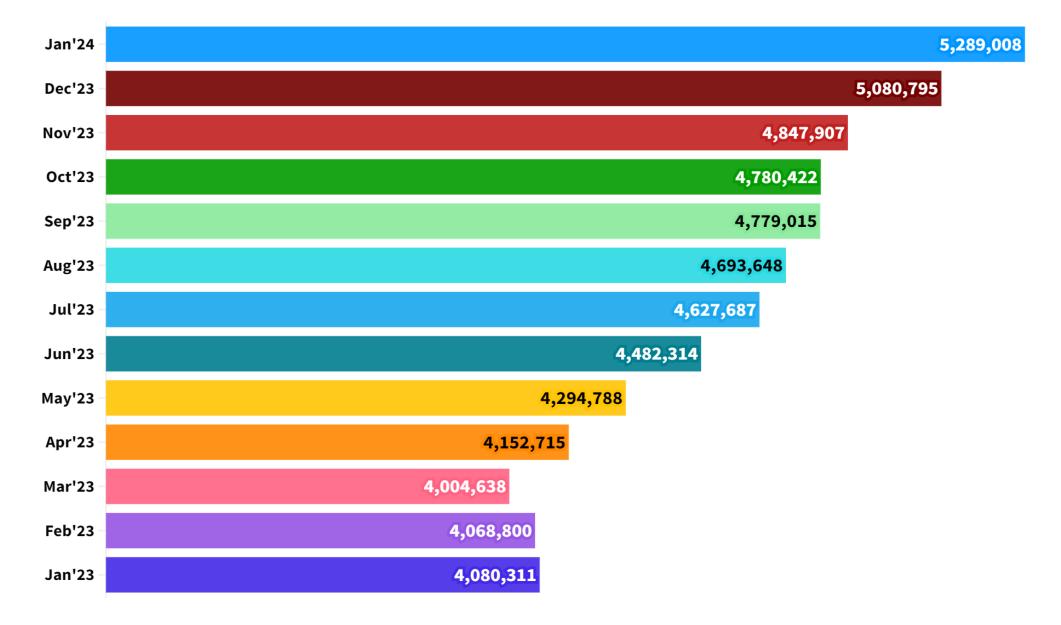

# AMFI Data Infographics Feb' 2024

## **Monthly SIP Contribution**

₹ in Crore



# Net No. of New SIPs registered

(In Lacs)



### **Total No. of outstanding SIP Accounts**

(In Lacs)



#### SIP AUM (₹ in Crore)



#### **Average Net Assets Under Management**

(₹ in Crore)



# YoY Comparision of Average Net AUM of the Mutual Fund Industry



# Breakdown of Various Categories' Contribution to Overall Equity AAUM



# Monthly Net Flow (Positive/Negative) in Equity Schemes for Jan'24





## Monthly Net Flow in open-ended Debt schemes for Jan'24



# Net Inflow/Outflow for Jan'24 in Hybrid Schemes



### Monthly Average Net AAUM of Equity Schemes

(₹ in Crore)



### Monthly Average Net AUM of Hybrid Schemes



## Monthly Average Net AUM of Debt Schemes

(₹ in Crore)

| Jan'24 - | 1,429,400 |
|----------|-----------|
| Dec'23   | 1,392,200 |
| Nov'23   | 1,410,200 |
| Oct'23 - | 1,406,400 |
| Sep'23   | 1,414,800 |
| Aug'23 - | 1,453,300 |
| Jun'23 - | 1,437,000 |
| May'23 - | 1,362,100 |
| Apr'23 - | 1,326,200 |
| Mar'23 - | 1,265,500 |
| Feb'23   | 1,302,700