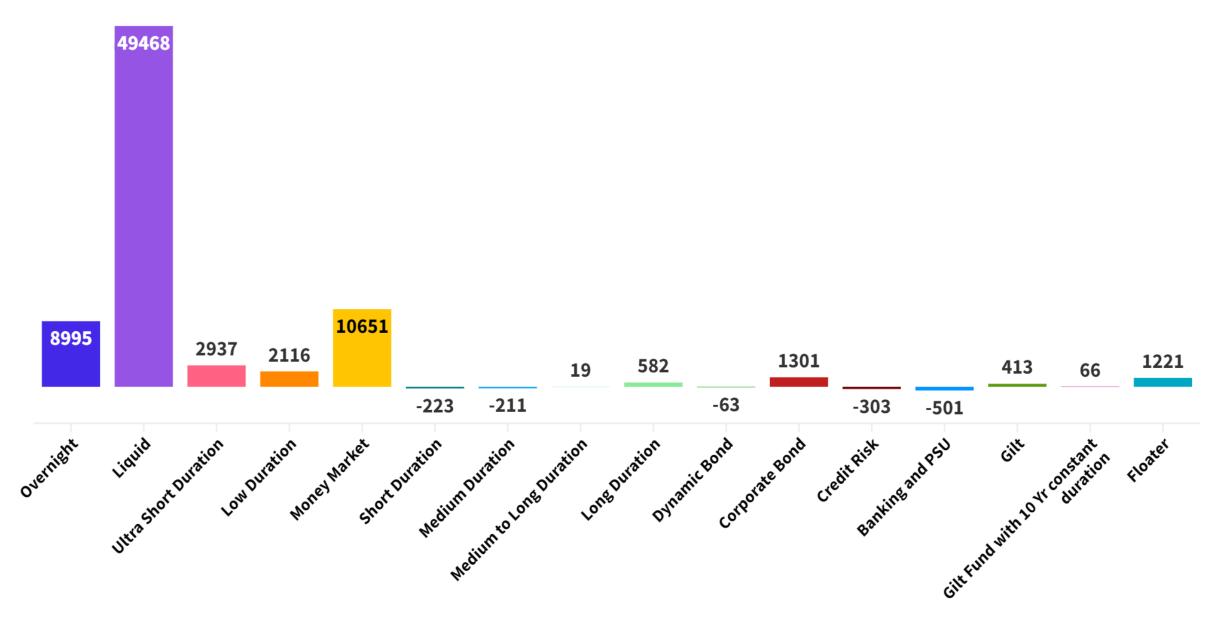

# AMFI Data Infographics Feb' 2024

## **Monthly SIP Contribution**

₹ in Crore



# Net No. of New SIPs registered

(In Lacs)



### **Total No. of outstanding SIP Accounts**

(In Lacs)



#### SIP AUM (₹ in Crore)



#### **Average Net Assets Under Management**

(₹ in Crore)



# YoY Comparision of Average Net AUM of the Mutual Fund Industry



# Breakdown of Various Categories' Contribution to Overall Equity AAUM



# Monthly Net Flow (Positive/Negative) in Equity Schemes for Jan'24





## Monthly Net Flow in open-ended Debt schemes for Jan'24



# Net Inflow/Outflow for Jan'24 in Hybrid Schemes



### Monthly Average Net AAUM of Equity Schemes

(₹ in Crore)



### Monthly Average Net AUM of Hybrid Schemes



## Monthly Average Net AUM of Debt Schemes

(₹ in Crore)

| Jan'24 - | 1,429,400 |
|----------|-----------|
| Dec'23   | 1,392,200 |
| Nov'23   | 1,410,200 |
| Oct'23 - | 1,406,400 |
| Sep'23   | 1,414,800 |
| Aug'23 - | 1,453,300 |
| Jun'23 - | 1,437,000 |
| May'23 - | 1,362,100 |
| Apr'23 - | 1,326,200 |
| Mar'23 - | 1,265,500 |
| Feb'23   | 1,302,700 |
| Jan'23 - | 1,323,900 |

#### Monthly Folio Analysis



Disclaimer : Mutual Fund Investments are subject to market risks. Please read the scheme related documents carefully before investing. Data Source : www.amfiindia.com