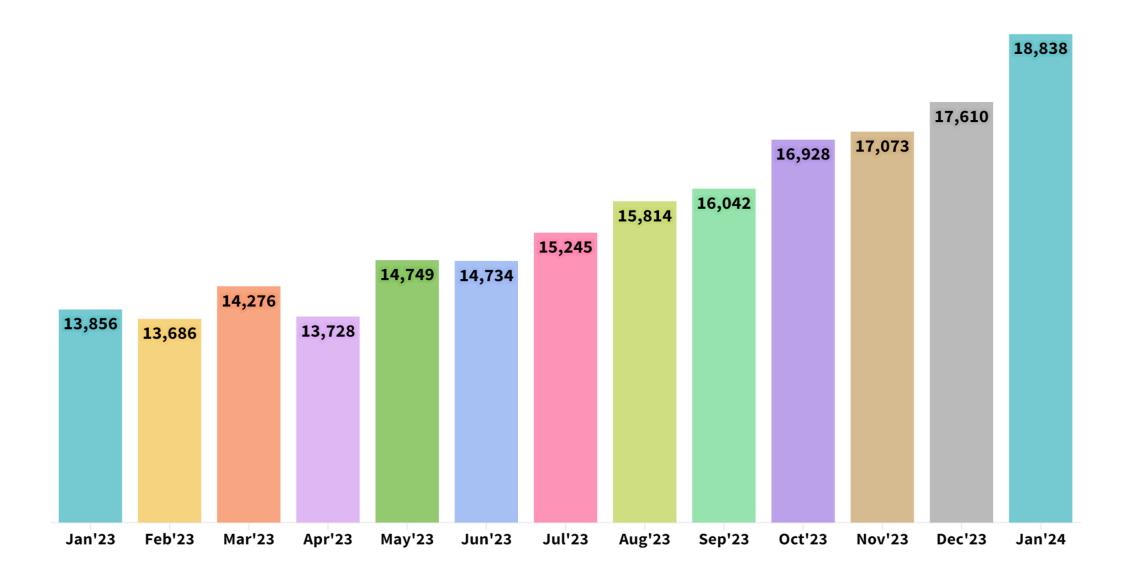

# AMFI Data Infographics Feb' 2024

## **Monthly SIP Contribution**

₹ in Crore



# Net No. of New SIPs registered

(In Lacs)



### **Total No. of outstanding SIP Accounts**

(In Lacs)



#### SIP AUM (₹ in Crore)



#### **Average Net Assets Under Management**

(₹ in Crore)



# YoY Comparision of Average Net AUM of the Mutual Fund Industry



# Breakdown of Various Categories' Contribution to Overall Equity AAUM



# Monthly Net Flow (Positive/Negative) in Equity Schemes for Jan'24





## Monthly Net Flow in open-ended Debt schemes for Jan'24



# Net Inflow/Outflow for Jan'24 in Hybrid Schemes



### Monthly Average Net AAUM of Equity Schemes

(₹ in Crore)



### Monthly Average Net AUM of Hybrid Schemes



## Monthly Average Net AUM of Debt Schemes

(₹ in Crore)

| Jan'24 - | 1,429,400 |
|----------|-----------|
| Dec'23   | 1,392,200 |
| Nov'23   | 1,410,200 |