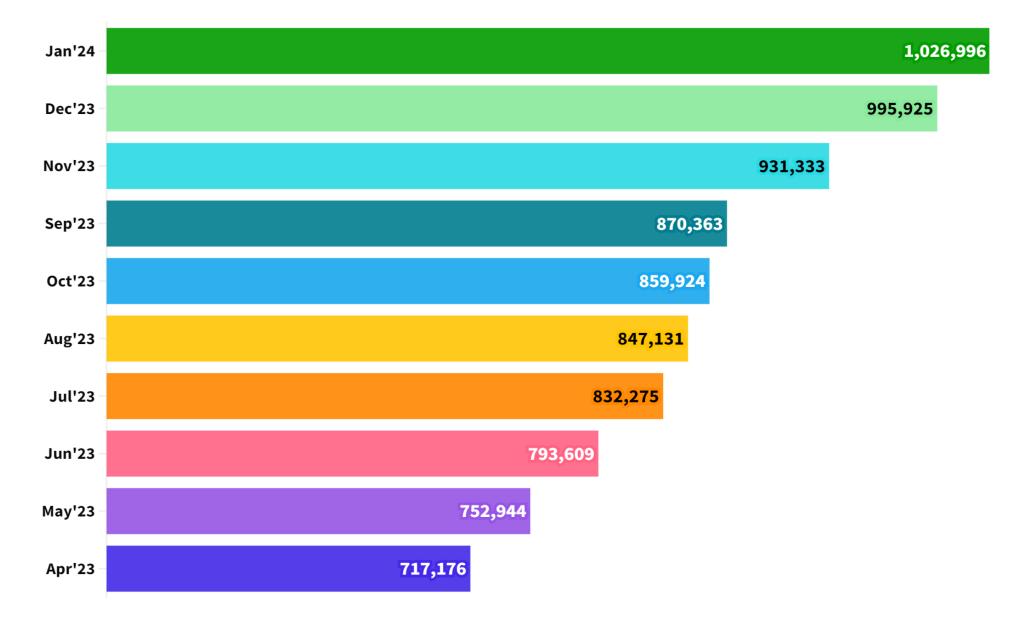

# AMFI Data Infographics Feb' 2024

## **Monthly SIP Contribution**

₹ in Crore



# Net No. of New SIPs registered

(In Lacs)



### **Total No. of outstanding SIP Accounts**

(In Lacs)



#### SIP AUM (₹ in Crore)



#### **Average Net Assets Under Management**

(₹ in Crore)



# YoY Comparision of Average Net AUM of the Mutual Fund Industry



# Breakdown of Various Categories' Contribution to Overall Equity AAUM



# Monthly Net Flow (Positive/Negative) in Equity Schemes for Jan'24





## Monthly Net Flow in open-ended Debt schemes for Jan'24



# Net Inflow/Outflow for Jan'24 in Hybrid Schemes



### Monthly Average Net AAUM of Equity Schemes

(₹ in Crore)



### Monthly Average Net AUM of Hybrid Schemes



## Monthly Average Net AUM of Debt Schemes

(₹ in Crore)

| Jan'24 - | 1,429,400 |
|----------|-----------|
| Dec'23   | 1,392,200 |
| Nov'23   | 1,410,200 |
| Oct'23 - | 1,406,400 |
| Sep'23   | 1,414,800 |
| Aug'23 - | 1,453,300 |
| Jun'23 - | 1,437,000 |
| May'23 - | 1,362,100 |
| Apr'23 -