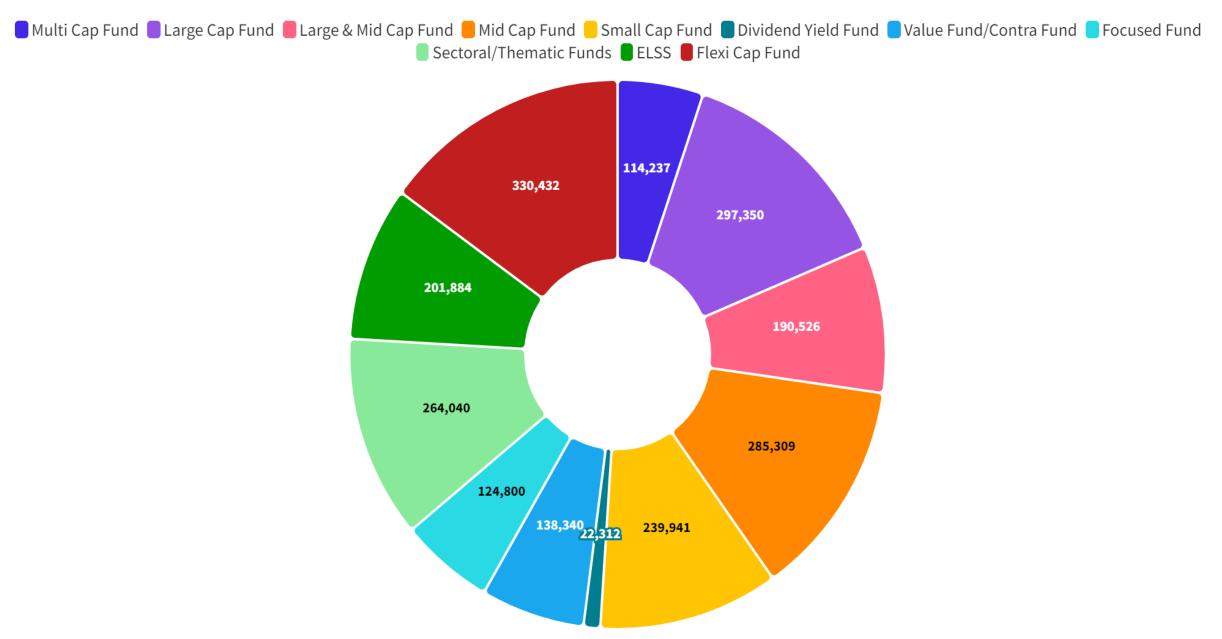

# AMFI Data Infographics Feb' 2024

## **Monthly SIP Contribution**

₹ in Crore



# Net No. of New SIPs registered

(In Lacs)



### **Total No. of outstanding SIP Accounts**

(In Lacs)



#### SIP AUM (₹ in Crore)



#### **Average Net Assets Under Management**

(₹ in Crore)



# YoY Comparision of Average Net AUM of the Mutual Fund Industry



# Breakdown of Various Categories' Contribution to Overall Equity AAUM



# Monthly Net Flow (Positive/Negative) in Equity Schemes for Jan'24





## Monthly Net Flow in open-ended Debt schemes for Jan'24



# Net Inflow/Outflow for Jan'24 in Hybrid Schemes



### Monthly Average Net AAUM of Equity Schemes

(₹ in Crore)



### Monthly Average Net AUM of Hybrid Schemes



## Monthly Average Net AUM of Debt Schemes

(₹ in Crore)

| Jan'24 - | 1,429,400 |
|----------|-----------|
| Dec'23   | 1,392,200 |
| Nov'23   | 1,410,200 |
| Oct'23 - | 1,406,400 |
| Sep'23   | 1,414,800 |
| Aug'23 - | 1,453,300 |
| Jun'23 - | 1,437,000 |
| May'23 - | 1,362,100 |
| Apr'23 - | 1,326,200 |
| Mar'23 - | 1,265,500 |
| Feb'23   | 1,302,700 |
| Jan'23 - | 1,323,900 |

#### Monthly Folio Analysis



Disclaimer : Mutual Fund Investments are subject to market risks. Please read the s