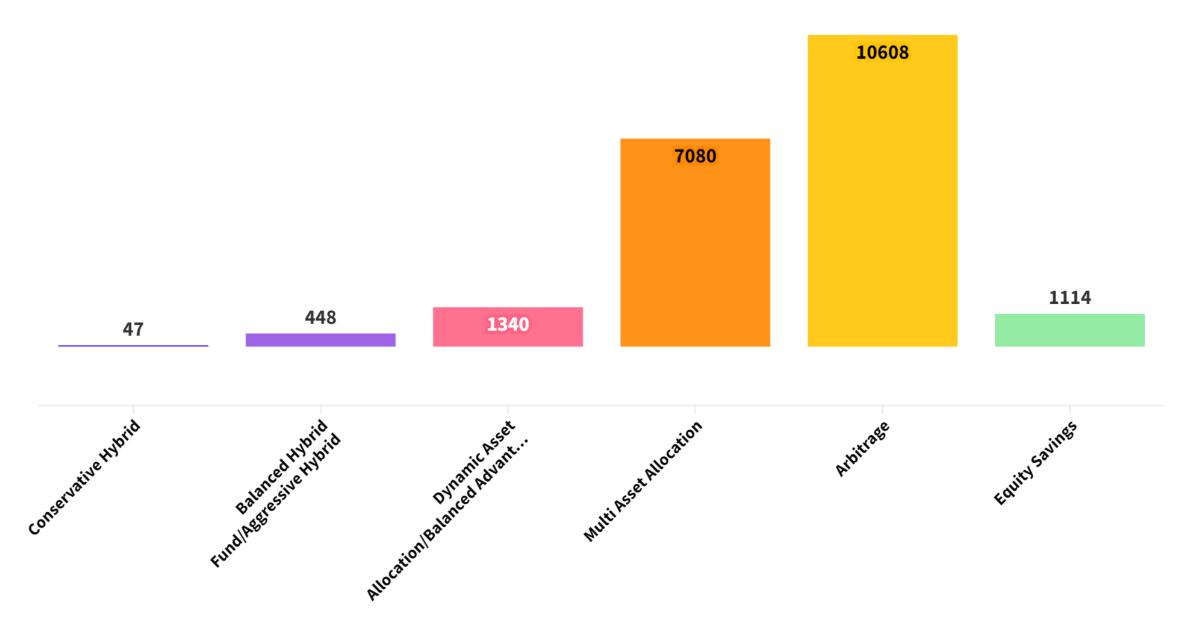

# AMFI Data Infographics Feb' 2024

## **Monthly SIP Contribution**

₹ in Crore



# Net No. of New SIPs registered

(In Lacs)



### **Total No. of outstanding SIP Accounts**

(In Lacs)



#### SIP AUM (₹ in Crore)



#### **Average Net Assets Under Management**

(₹ in Crore)



# YoY Comparision of Average Net AUM of the Mutual Fund Industry



# Breakdown of Various Categories' Contribution to Overall Equity AAUM



# Monthly Net Flow (Positive/Negative) in Equity Schemes for Jan'24





## Monthly Net Flow in open-ended Debt schemes for Jan'24



# Net Inflow/Outflow for Jan'24 in Hybrid Schemes



### Monthly Average Net AAUM of Equity Schemes

(₹ in Crore)



### Monthly Average Net AUM of Hybrid Schemes



## Monthly Average Net AUM of Debt Schemes

(₹ in Crore)

| Jan'24 - | 1,429,400 |
|----------|-----------|
| Dec'23   | 1,392,200 |
| Nov'23   | 1,410,200 |
| Oct'23 - | 1,406,400 |
| Sep'23   | 1,414,800 |
| Aug'23 - | 1,453,300 |
| Jun'23 - | 1,437,000 |
| May'23 - | 1,362,100 |
| Apr'23 - | 1,326,200 |
| Mar'23 - | 1,265,500 |
| Feb'23   | 1,302,700 |
| Jan'23 - | 1,323,900 |

#### Monthly Folio Analysis



Disclaimer : Mutual Fund Investments are subject to market risks. Please read the scheme related documents carefully before investing. Data Source : www.amfiindia.com