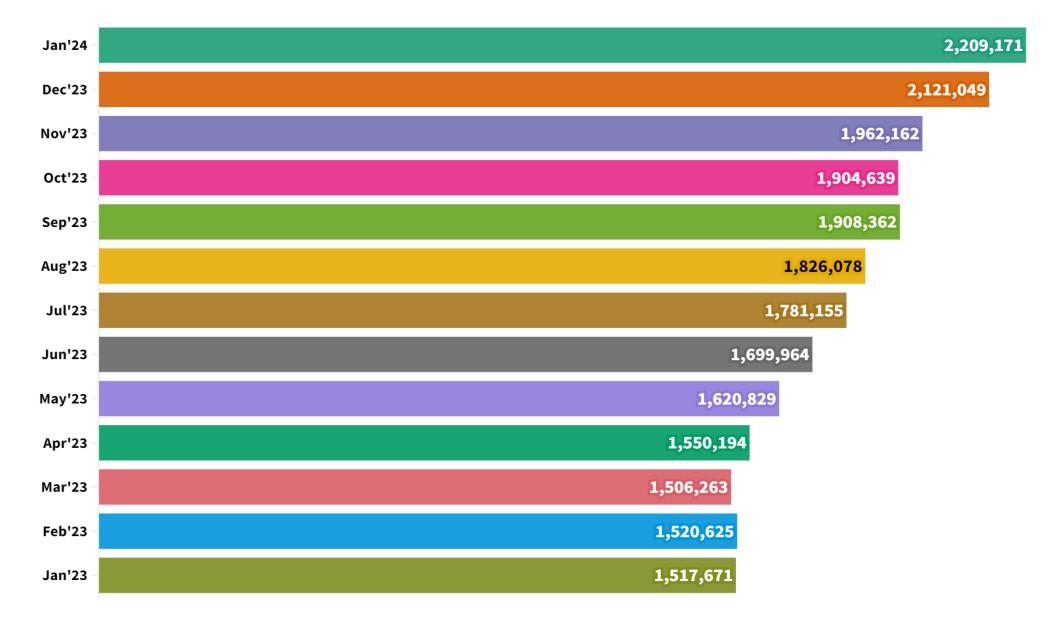

# AMFI Data Infographics Feb' 2024

## **Monthly SIP Contribution**

₹ in Crore



# Net No. of New SIPs registered

(In Lacs)



### **Total No. of outstanding SIP Accounts**

(In Lacs)



#### SIP AUM (₹ in Crore)



#### **Average Net Assets Under Management**

(₹ in Crore)



# YoY Comparision of Average Net AUM of the Mutual Fund Industry



# Breakdown of Various Categories' Contribution to Overall Equity AAUM



# Monthly Net Flow (Positive/Negative) in Equity Schemes for Jan'24





## Monthly Net Flow in open-ended Debt schemes for Jan'24



# Net Inflow/Outflow for Jan'24 in Hybrid Schemes



### Monthly Average Net AAUM of Equity Schemes

(₹ in Crore)



### Monthly Average Net AUM of Hybrid Schemes



## Monthly Average Net AUM of Debt Schemes

(₹ in Crore)

| Jan'24 - | 1,429,400 |
|----------|-----------|
| Dec'23   | 1,392,200 |
| Nov'23   | 1,410,200 |
| Oct'23 - | 1,406,400 |
| Sep'23   | 1,414,800 |
| Aug'23 - | 1,453,300 |
| Jun'23 - | 1,437,000 |
| May'23 - | 1,362,100 |
| Apr'23 - | 1,326,200 |
| Mar'23 - | 1,265,500 |
| Feb'23   | 1,302,700 |
| Jan'23 - | 1,323,900 |

#### Monthly Folio Analysis



Disclaimer : Mutual Fund Investments are subject to market risks. Please read the scheme related documents carefully before investing. Data Source : www.amfiindia.com