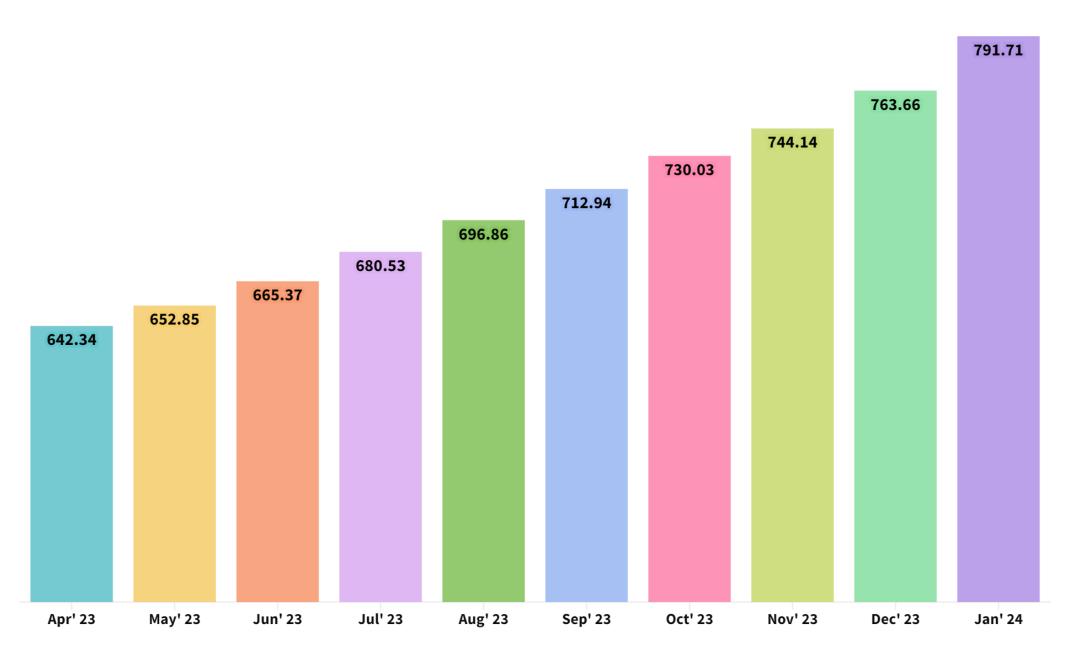

# AMFI Data Infographics Feb' 2024

## **Monthly SIP Contribution**

₹ in Crore



# Net No. of New SIPs registered

(In Lacs)



### **Total No. of outstanding SIP Accounts**

(In Lacs)



#### SIP AUM (₹ in Crore)



#### **Average Net Assets Under Management**

(₹ in Crore)



# YoY Comparision of Average Net AUM of the Mutual Fund Industry



# Breakdown of Various Categories' Contribution to Overall Equity AAUM



# Monthly Net Flow (Positive/Negative) in Equity Schemes for Jan'24





## Monthly Net Flow in open-ended Debt schemes for Jan'24



# Net Inflow/Outflow for Jan'24 in Hybrid Schemes



### Monthly Average Net AAUM of Equity Schemes

(₹ in Crore)



### Monthly Average Net AUM of Hybrid Schemes



## Monthly Average Net AUM of Debt Schemes

(₹ in Crore)

| Jan'24 - | 1,429,400 |
|----------|-----------|
| Dec'23   | 1,392,200 |
| Nov'23   | 1,410,200 |
| Oct'23 - | 1,406,400 |
| Sep'23   | 1,414,800 |
| Aug'23 - | 1,453,300 |
| Jun'23 - | 1,437,000 |
| May'2