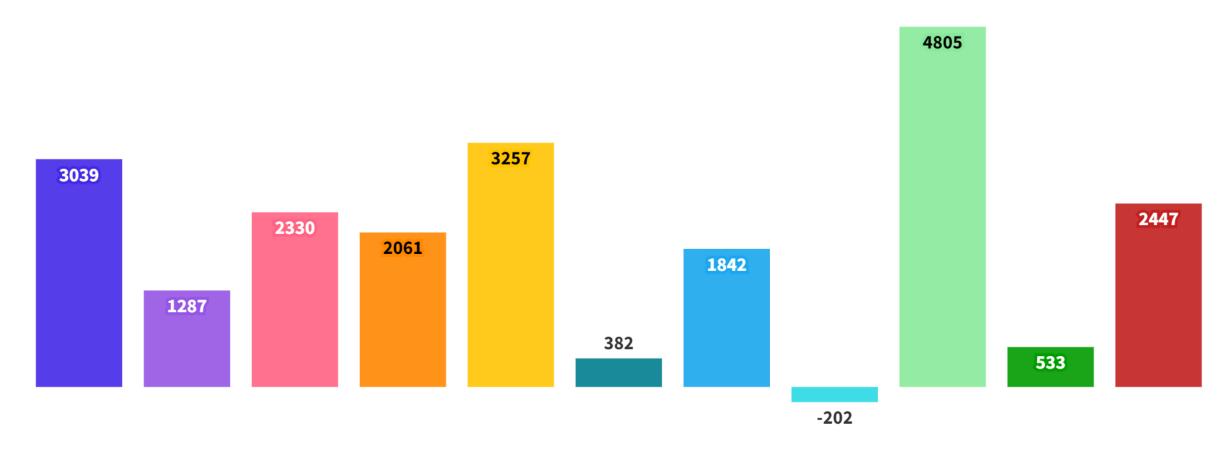

# AMFI Data Infographics Feb' 2024

## **Monthly SIP Contribution**

₹ in Crore



# Net No. of New SIPs registered

(In Lacs)



### **Total No. of outstanding SIP Accounts**

(In Lacs)



#### SIP AUM (₹ in Crore)



#### **Average Net Assets Under Management**

(₹ in Crore)



# YoY Comparision of Average Net AUM of the Mutual Fund Industry



# Breakdown of Various Categories' Contribution to Overall Equity AAUM



# Monthly Net Flow (Positive/Negative) in Equity Schemes for Jan'24





## Monthly Net Flow in open-ended Debt schemes for Jan'24



# Net Inflow/Outflow for Jan'24 in Hybrid Schemes



### Monthly Average Net AAUM of Equity Schemes

(₹ in Crore)



### Monthly Average Net AUM of Hybrid Schemes



## Monthly Average Net AUM of Debt Schemes

(₹ in Crore)

| Jan'24 - | 1,429,400 |
|----------|-----------|
| Dec'23   | 1,392,200 |
| Nov'23   | 1,410,200 |
| Oct'23 - | 1,406,400 |
| Sep'23   | 1,414,800 |
| Aug'23 - | 1,453,300 |
| Jun'23 - | 1,437,000 |
| May'23 - | 1,362,100 |
| Apr'23 - | 1,326,200 |
| Mar'23 - | 1,265,500 |
| Feb'23   | 1,302,700 |
| Jan'23 - | 1,323,900 |

#### Monthly Folio Analysis



Disclaimer : Mutual Fund Investments are subject to market risks. Please read the scheme related documents carefully before investing. Data Source : www.a